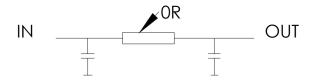

For matching componenets can be used up to 3 componenets in Phi network. But in default is used just 0R resistor for connecting input port with output port.