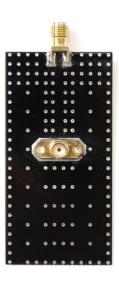

## 2JDB0205-C477GB

High Frequency Development Board

## **Key Features**

**Development Board for Connector Mount Antennas** 

High Frequency Antennas: 2.4, 3.5 and 5.0 GHz

Antenna Mating Connector: RP-SMA-Female

Board Connector: Flange SMA-Female

Ground Plane of 70x35 mm



















## 1. Board drawings



This development board is suitable for finding best matching componnets for high frequency antennas and test high frequency antenna as ground size is similar to most of the existing devices on market.

For matching componenets can be used up to 3 componenets in Phi network. But in default is used just 0R resistor for connecting input port with output port.





## 2. Board Images