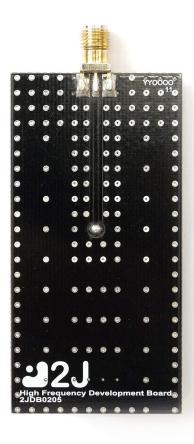

## **Key Features**

**Development Board for Connector Mount Antennas** 

High Frequency Antennas: 2.4, 3.5 and 5.0 GHz

Antenna Mating Connector: RP-SMA-Female

Board Connector: Flange SMA-Female

Ground Plane of 70x35 mm

## 1. Board drawings

This development board is suitable for finding best matching componnets for high frequency antennas and test high frequency antenna as ground size is similar to most of the existing devices on market.

## 2. Board Images