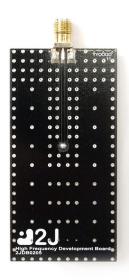

## 2JDB0205-C477GB

High Frequency Development Board

## **Key Features**

**Development Board for Connector Mount Antennas** 

High Frequency Antennas: 2.4, 3.5 and 5.0 GHz

Antenna Mating Connector: RP-SMA-Female

Board Connector: Flange SMA-Female

Ground Plane of 70x35 mm



















## 1. Board drawings



This development board is suitable for finding best matching componnets for high frequency antennas and test high frequency antenna as ground size is similar to most of the existing devices on market.

For matching componenets can be used up to 3 componenets in Phi network. But in default is used just 0R resistor for connecting input port with output port.





## 2. Board Images