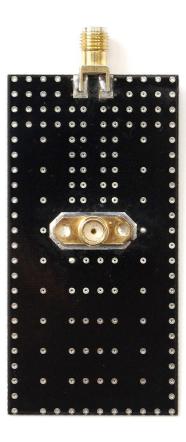

## **Key Features**

**Development Board for Connector Mount Antennas** 

High Frequency Antennas: 2.4, 3.5 and 5.0 GHz

Antenna Mating Connector: RP-SMA-Female

Board Connector: Flange SMA-Female

Ground Plane of 70x35 mm

## 1. Board drawings

This development board is suitable for finding best matching componnets for high frequency antennas and test high frequency antenna as ground size is similar to most of the existing devices on market.

## 2. Board Images