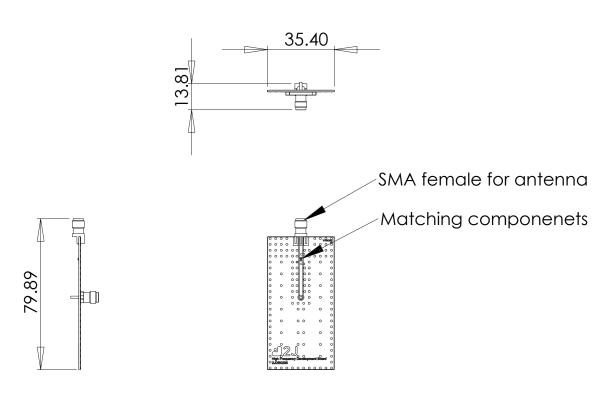

## 1. Board drawings

This development board is suitable for finding best matching componnets for high frequency antennas and test high frequency antenna as ground size is similar to most of the existing devices on market.