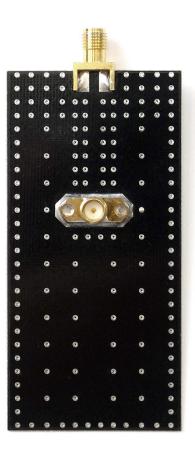

## 2JDB0204-C831G

**GNSS Development Board** 

## **Key Features**

Development Board for Connector Mount Antennas

**GNSS Antennas:** 

GPS, GLONASS, BeiDou, Galileo and QZSS Antenna Mating Connector: Edge SMA- Female

Board Connector: Flange SMA-Female

Ground Plane of 83x40 mm

## 2. Board Images