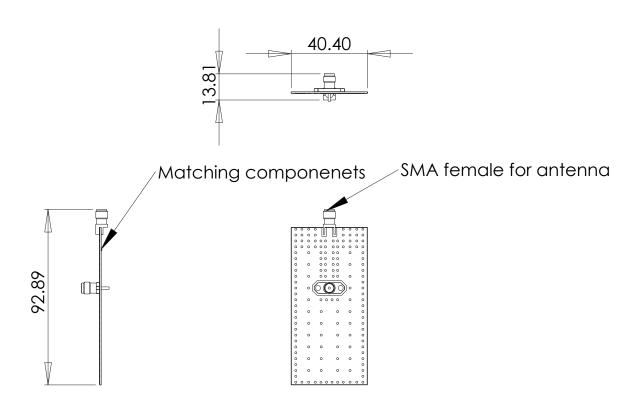

## 1. Board drawings

This development board is suitable for finding best matching componnets for GNSS antennas and test GNSS antenna as ground size is similar to most of the existing devices on market.

For matching componenets can be used up to 3 componenets in Phi network. But in default is used just 0R resistor for connecting input port with output port.