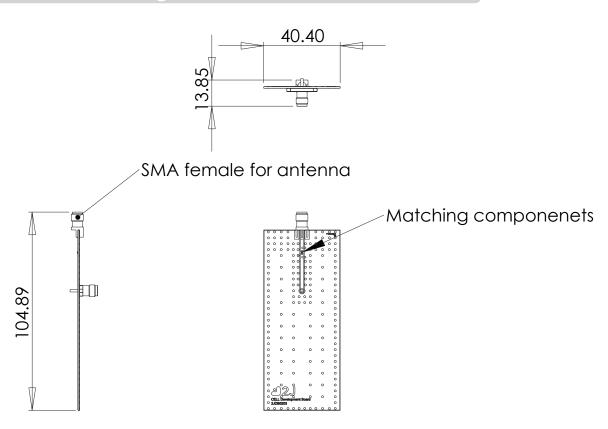

## 1. Board drawings

This development board is suitable for finding best matching componnets for CELL antennas and test CELL antenna as ground size is similar to most of the existing devices on market.

For matching components can be used up to 3 components in Phi network. But in default is used just 0R resistor for connecting input port with output port.